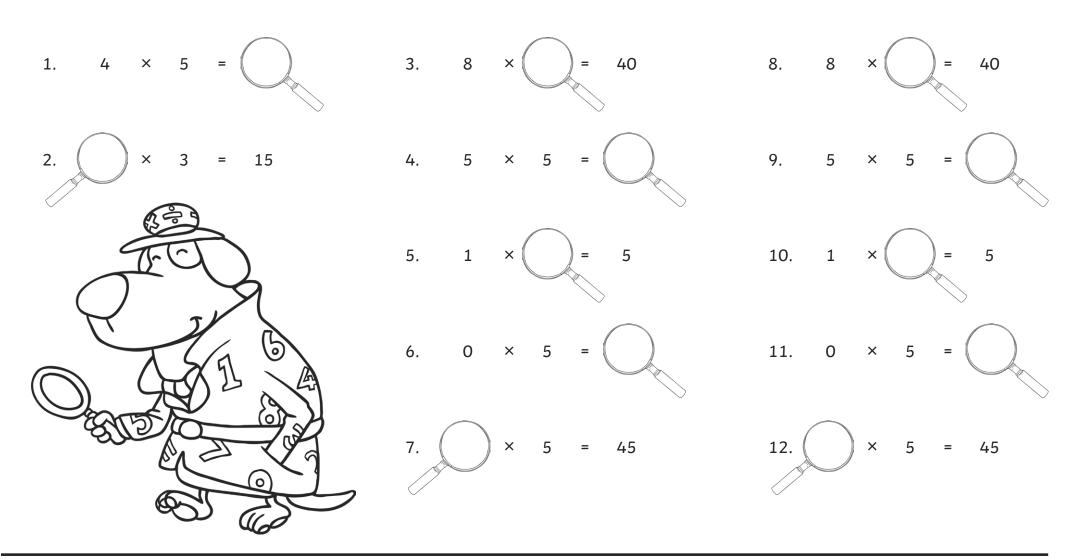

## Times Table Hunt: 5x Table

Detective Dog is on the hunt for some missing numbers from the 5x table. Can you help him find them?