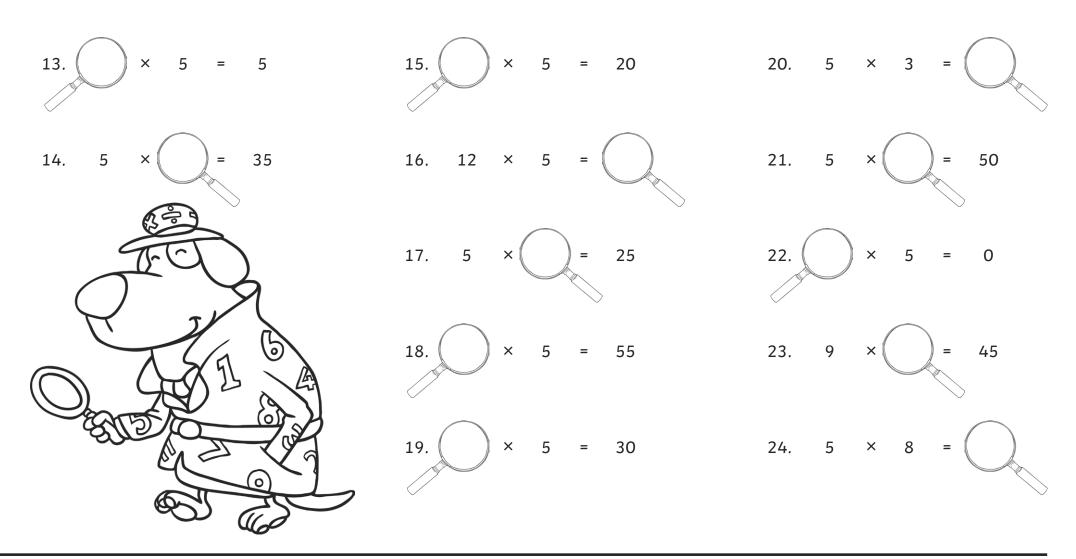

## Times Table Hunt: 5x Table

Detective Dog is on the hunt for some missing numbers from the 5x table. Can you help him find them?