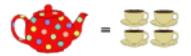

\*\* Please complete one task (or more if your child is able to) \*\*

Draw a line to match each sentence to the correct picture.

Holds less than 4 cups.

Holds more than 4 cups.

Holds 4 cups.