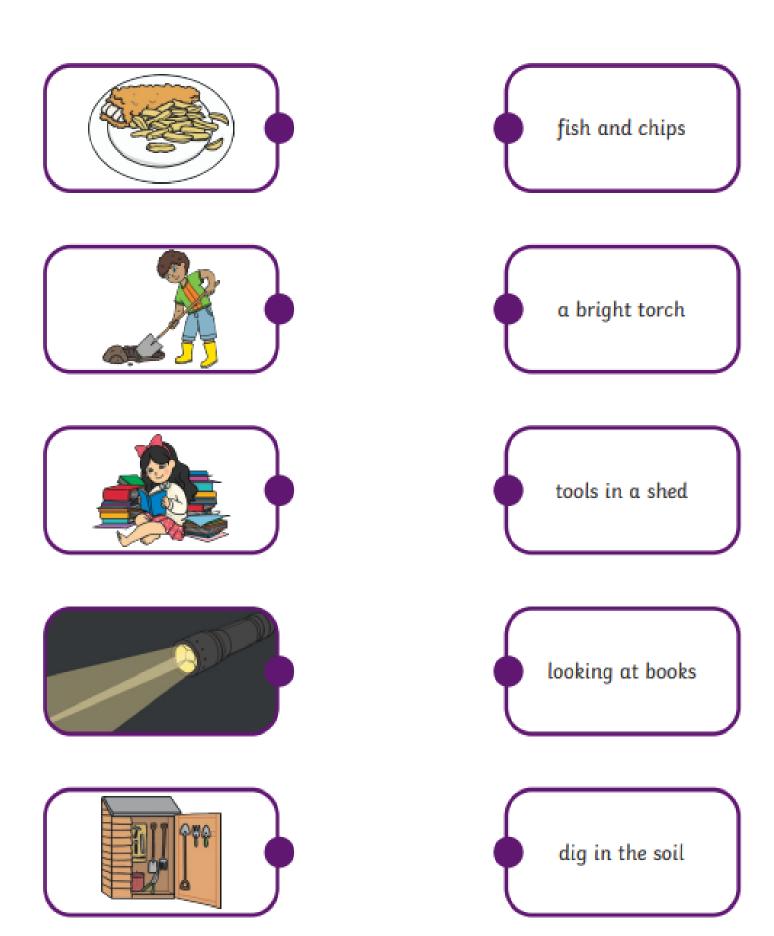

# Read Together Quick Questions

1. Find and copy one word that means the same as 'fast'.

2. Name two of the things that the person should get from the shop.

takes too long getting to the shop? 3. What might happen if the person

from 1-3 to show the order that 4. Number these instructions they appear in the text.

| • | • |   | _ |   |
|---|---|---|---|---|
|   |   |   |   |   |
|   |   |   |   |   |
|   |   |   |   |   |
|   |   |   |   |   |
|   |   |   |   |   |
|   |   |   |   |   |
|   |   |   |   |   |
|   |   |   |   |   |
|   |   |   |   |   |
|   |   |   |   |   |
|   |   |   |   |   |
|   |   |   |   |   |
|   |   |   |   |   |
|   |   |   |   |   |
|   |   |   |   |   |
|   |   |   |   |   |
|   |   | • |   | _ |