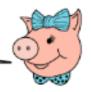

\*\* Please complete one task (or more if your child is able to) \*\*

Draw a line to match each sentence to the correct picture.

Holds less than 4 cups.

Holds more than 4 cups.

Holds 4 cups.