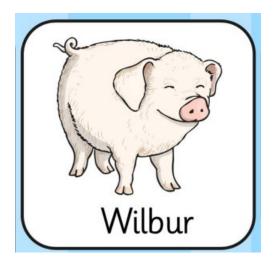

For your homework, compare the characters Wilbur and Templeton. Think about different adjectives you can use to describe the characters and write some sentences about them. Think about the ways that the characters are different to one another.