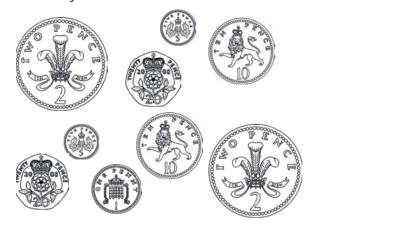

### Challenge -

. I have 75p to spend at the shop. If I buy a magazine for 35p how much money do I have left?

**Literacy** - In Literacy we are continuing to read our story of Charlotte's Web. This week we are comparing different characters in the story.