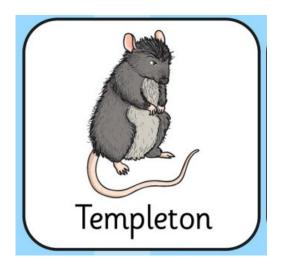

For your homework, compare the characters Wilbur and Templeton. Think about different adjectives you can use to describe the characters and write some sentences about them. Think about the ways that the characters are different to one another.