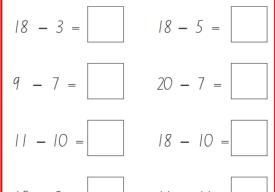

## Tuesday 12<sup>th</sup> July 2022 (to be handed in by Monday 18<sup>th</sup> July 2022)

**Maths** - In maths we are continuing to learn about different ways to make numbers. We have been focusing on subtraction this week. Choose the level of questions that you are able to answer, then try the challenge.

#### Solve the subtraction sentences within 20