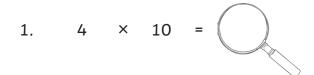

## Times Table Hunt: 10x Table

Detective Dog is on the hunt for some missing numbers from the 10x table. Can you help him find them?

## Times Table Hunt: 10x Table **Answers**

| Question | Answer |   |    |   |     |  |  |  |
|----------|--------|---|----|---|-----|--|--|--|
| 1.       | 4      | × | 10 | = | 40  |  |  |  |
| 2.       | 10     | × | 3  | = | 30  |  |  |  |
| 3.       | 8      | × | 10 | = | 80  |  |  |  |
| 4.       | 5      | × | 10 | = | 50  |  |  |  |
| 5.       | 1      | × | 10 | = | 10  |  |  |  |
| 6.       | 0      | × | 10 | = | 0   |  |  |  |
| 7.       | 9      | × | 10 | = | 90  |  |  |  |
| 8.       | 10     | × | 7  | = | 70  |  |  |  |
| 9.       | 10     | × | 10 | = | 100 |  |  |  |
| 10.      | 10     | × | 2  | = | 20  |  |  |  |
| 11.      | 6      | × | 10 | = | 60  |  |  |  |
| 12.      | 10     | × | 11 | = | 110 |  |  |  |