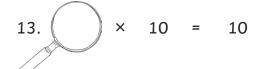

## Times Table Hunt: 10x Table **Answers**

| Question | Answer |   |    |   |     |  |  |  |
|----------|--------|---|----|---|-----|--|--|--|
| 1.       | 4      | × | 10 | = | 40  |  |  |  |
| 2.       | 10     | × | 3  | = | 30  |  |  |  |
| 3.       | 8      | × | 10 | = | 80  |  |  |  |
| 4.       | 5      | × | 10 | = | 50  |  |  |  |
| 5.       | 1      | × | 10 | = | 10  |  |  |  |
| 6.       | 0      | × | 10 | = | 0   |  |  |  |
| 7.       | 9      | × | 10 | = | 90  |  |  |  |
| 8.       | 10     | × | 7  | = | 70  |  |  |  |
| 9.       | 10     | × | 10 | = | 100 |  |  |  |
| 10.      | 10     | × | 2  | = | 20  |  |  |  |
| 11.      | 6      | × | 10 | = | 60  |  |  |  |
| 12.      | 10     | × | 11 | = | 110 |  |  |  |

| Question | Answer |   |    |   |     |  |  |  |
|----------|--------|---|----|---|-----|--|--|--|
| 13.      | 1      | × | 10 | = | 10  |  |  |  |
| 14.      | 10     | × | 7  | = | 70  |  |  |  |
| 15.      | 4      | × | 10 | = | 40  |  |  |  |
| 16.      | 12     | × | 10 | = | 120 |  |  |  |
| 17.      | 10     | × | 5  | = | 50  |  |  |  |
| 18.      | 11     | × | 10 | = | 110 |  |  |  |
| 19.      | 10     | × | 10 | = | 100 |  |  |  |
| 20.      | 10     | × | 3  | = | 30  |  |  |  |
| 21.      | 10     | × | 6  | = | 60  |  |  |  |
| 22.      | 0      | × | 10 | = | 0   |  |  |  |
| 23.      | 9      | × | 10 | = | 90  |  |  |  |
| 24.      | 10     | × | 8  | = | 80  |  |  |  |