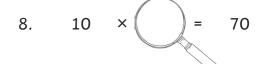

## Times Table Hunt: 10x Table

Detective Dog is on the hunt for some missing numbers from the 10x table. Can you help him find them?

## Times Table Hunt: 10x Table **Answers**

| Question | Answer |   |    |   |     |  |  |  |
|----------|--------|---|----|---|-----|--|--|--|
| 1.       | 4      | × | 10 | = | 40  |  |  |  |
| 2.       | 10     | × | 3  | = | 30  |  |  |  |
| 3.       | 8      | × | 10 | = | 80  |  |  |  |
| 4.       | 5      | × | 10 | = | 50  |  |  |  |
| 5.       | 1      | × | 10 | = | 10  |  |  |  |
| 6.       | 0      | × | 10 | = | 0   |  |  |  |
| 7.       | 9      | × | 10 | = | 90  |  |  |  |
| 8.       | 10     | × | 7  | = | 70  |  |  |  |
| 9.       | 10     | × | 10 | = | 100 |  |  |  |
| 10.      | 10     | × | 2  | = | 20  |  |  |  |
| 11.      | 6      | × | 10 | = | 60  |  |  |  |
| 12.      | 10     | × | 11 | = | 110 |  |  |  |